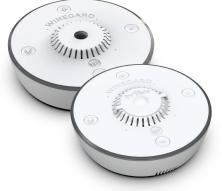

# THE HARDWARE

Simplified, scalable and streamlined. Always-on & connected for the ultimate user experience.

| RV Halo Voice AI enabled voice assistant        | single pack | MSRP     |
|-------------------------------------------------|-------------|----------|
| Voice control system with camera                | VC-100C     | \$899.00 |
| Voice control system without camera             | VC-100N     | \$849.00 |
| Motion safety switch required for slide-out use | KF-1001     | \$79.00  |

## **RV Halo<sup>™</sup> MSS MOTION SAFETY SWITCH** FEATURES

- Required to allow voice controlled operation of slide-outs using the RV Halo Voice product
- Button must be held down during slide-out operation to ensure user safety
- Slide-out will stop immediately if the button is released or MSS signal is lost for any reason