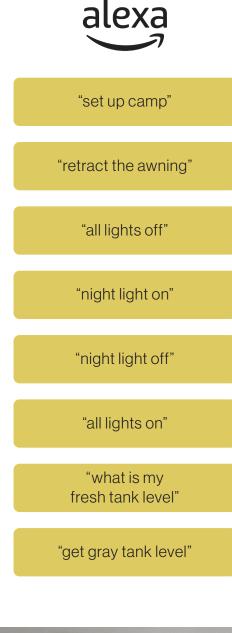

## **COMMAND EXAMPLES**

Voice commands are customizable for your coach options. Integrates with Amazon Alexa commands.