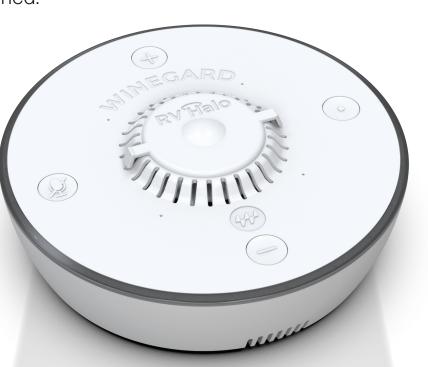

# THE HARDWARE

Simplified, scalable and streamlined. Always-on & connected for the ultimate user experience.

| RV Halo Voice AI enabled voice assistant        | single pack | MSRP     |
|-------------------------------------------------|-------------|----------|
| Voice control system with camera                | VC-100C     | \$899.00 |
| Voice control system without camera             | VC-100N     | \$849.00 |
| Motion safety switch required for slide-out use | KF-1001     | \$79.00  |

## **RV Halo<sup>™</sup> MSS MOTION SAFETY SWITCH** FEATURES

- Required to allow voice controlled operation of slide-outs using the RV Halo Voice product
- Button must be held down during slide-out operation to ensure user safety
- Slide-out will stop immediately if the button is released or MSS signal is lost for any reason