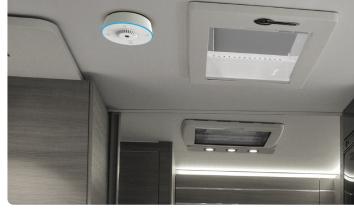

The RV Halo Voice integrates with existing control and multiplexing systems. Models available with and without camera.

"enable the camera"