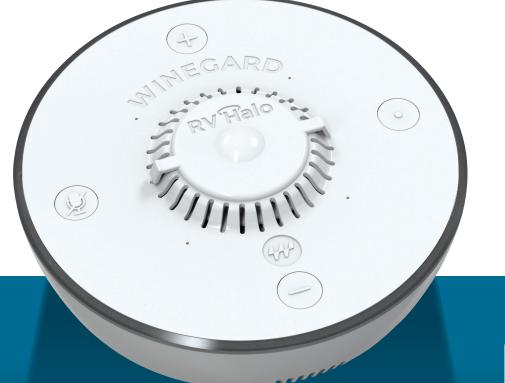

# THE HARDWARE

Simplified, scalable and streamlined. Always-on & connected for the ultimate user experience.

| RV Halo Voice AI enabled voice assistant        | single pack | MSRP     |
|-------------------------------------------------|-------------|----------|
| Voice control system with camera                | VC-100C     | \$899.00 |
| Voice control system without camera             | VC-100N     | \$849.00 |
| Motion safety switch required for slide-out use | KF-1001     | \$79.00  |

## **RV Halo<sup>™</sup> MSS MOTION SAFETY SWITCH** FEATURES

- Required to allow voice controlled operation of slide-outs using the RV Halo Voice product
- Button must be held down during slide-out operation to ensure user safety
- Slide-out will stop immediately if the button is released or MSS signal is lost for any reason