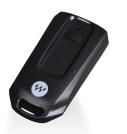

# THE HARDWARE

Simplified, scalable and streamlined. Always-on & connected for the ultimate user experience.

| RV Halo Voice AI enabled voice assistant        | single pack | MSRP     |
|-------------------------------------------------|-------------|----------|
| Voice control system with camera                | VC-100C     | \$899.00 |
| Voice control system without camera             | VC-100N     | \$849.00 |
| Motion safety switch required for slide-out use | KF-1001     | \$79.00  |