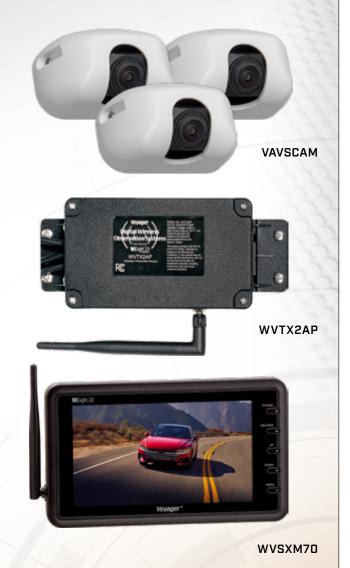

### **BIRDS-EYE VIEW**

Three cameras work together to generate a 270 degree seamless top down image of the drivers surroundings.

#### WIRELESS

This industry-first wireless observation system brings assurance and peace of mind to anyone maneuvering extended vehicles without the hassle of additional wiring requirements.

Bird's-eye views of your vehicle