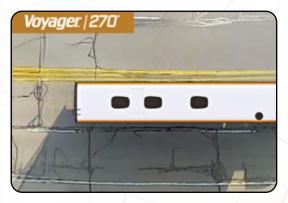

# 270° Observation System

### **BIRDS-EYE VIEW**

Three cameras work together to generate a 270 degree seamless top down image of the drivers surroundings.

#### WIRELESS

This industry-first wireless observation system brings assurance and peace of mind to anyone maneuvering extended vehicles without the hassle of additional wiring requirements.

Bird's-eye views of your vehicle