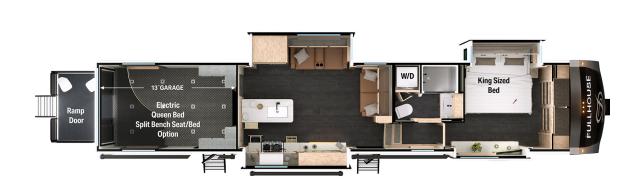

## FULLHOUSE

## **Top Selling Features**

- Goodyear® 17 1/2" H-Rated Re-Groovable Tires
- Kodiak® Automotive Disc Brakes
- Heavy Duty Axles
- Commercial Grade E-Z Lube® Hubs
- 15" Triple Stacked Box Tube Frame
- 101" Wide Body
- Industrial Hydraulic System for Jacks & Lower Level
- Electric Bedroom Slide
- Slide Outs w/Select Push Button Controls